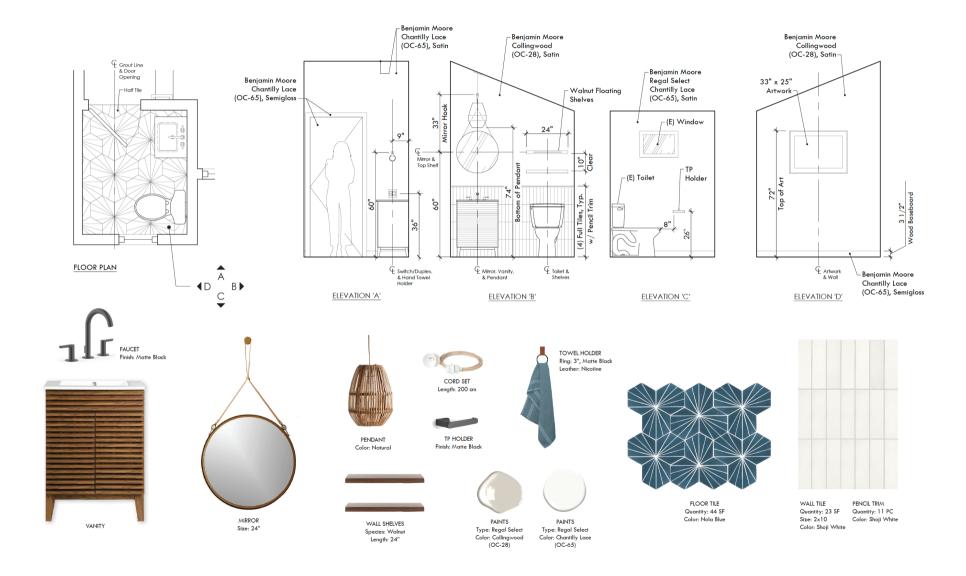

DO YOU HAVE ANY FAVORITE STORES OR WEBSITES?

DO YOU HAVE ANY FAVORITE MATERIALS?

SACHI LORD DESIGN CO.

WHAT TYPE OF SERVICES ARE YOU INTERESTED IN?

DEDESION OF FULL DESIGN OCCEPTS FLOORPLANS ONLY RENOVATIONS NEW HOME BUILD
WHICH BOOM WILL WE BE WORKING IN?

KITCHEN LIVINO EBOROOM BATH OTHER ALL
WHAT IS YOUR GOAL WITH THIS PROJECT?
WHAT ARE YOUR MAIN PRIORITIES FOR THIS PROJECT?
WHAT IS YOUR TIMEFRAME FOR THIS PROJECT?
HAVE YOU ESTABLISHED A BUDGET?
HOW WOULD YOU DESCRIBE YOUR COMMUNICATION STYLE?
VISUAL AUDIBLE KINETIC
DESCRIBE YOUR IDEAL EXPERIENCE. (VERY INVOLVED? HANDS-OFF?)

SACHI LORD DESIGN CO.

## FLOORPLAN EXAMPLES



## CONCEPT BOARDS





## CONCEPT BOARDS













(optional)





## IMPLEMENTATION GUIDE + LINKS TO PURCHASE



## IMPLEMENTATION GUIDE + LINKS TO PURCHASE



### PACKAGES Select the eDesign service that's right for you.

### 01 | THE STANDARD

Starting at \$750 per room\*

Just need a little direction? This package will get you off to a good start. We'll give you our signature look tailored to your space and you take it from there.

### INCLUDES:

- Your Personalized Design Questionnaire
- 2 Concept Boards

### 02 | THE WORKS

Starting at \$1,500 per room\*

Perhaps you'd like a few more details? Perfect. We can give you specific direction on how to achieve your dream home look.

### INCLUDES:

- Your Personalized Design
   Questionnaire
- Measuring Guide
- Floor Plans + Elevations as needed
- 2 Concept Boards
- Implementation Guide with shopable links to purchase finalized products
- 3D render available for additional fee

thank you!

We are