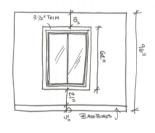

#### **FIXTURES & ARCHITECTURAL DETAILS**

Note + measure the height and width of anything you'll need to work around

- Windows ( width, height and height from the floor)
- Doors ( door width and height)
- Outlets and Switches
- Air Returns
- Light Fixtures
- Ceiling Height

#### 2 ELEVATIONS ( THE WALLS OF THE ROOM)