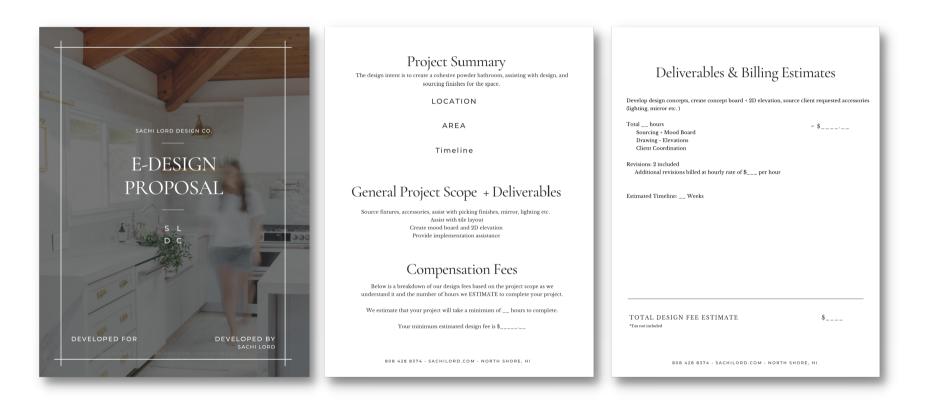

### PROJECT KICKOFF THE PROPOSAL

If after the Discovery Call we decide to move forward, we will ask for pictures of the space and clarify the scope of the project. We will then provide you with a personalized proposal + timeline for your approval. Once the specified deposit is paid, your spot is secured on our calendar, and we'll get to work!