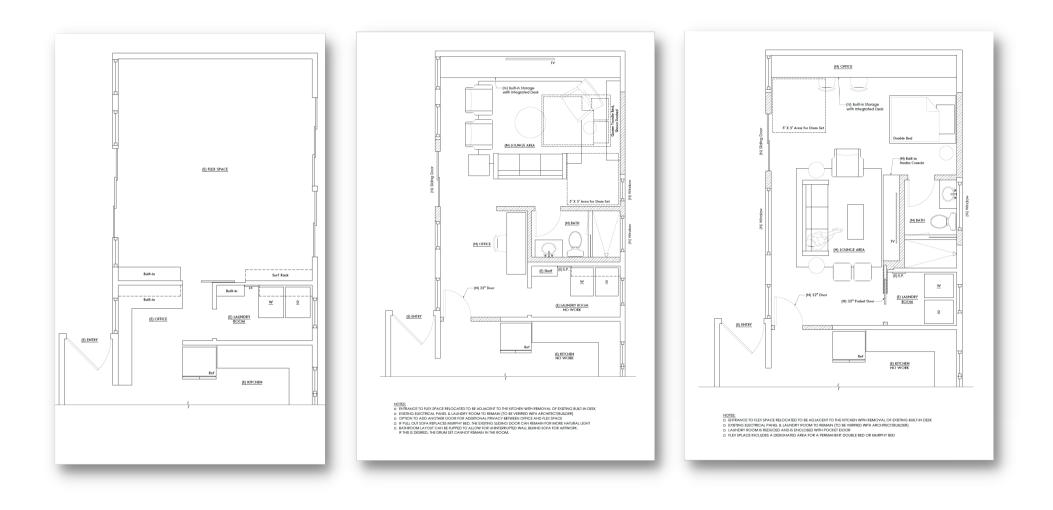

print etc.)

DO YOU HAVE A FAVORITE HARDWARE FINISH? DO YOU HAVE A FINISH YOU HATE? (ie. brass. chrome, brushed nickel)

WHEN YOU SHOP FOR FURNITURE FOR YOURSELF, DO YOU HAVE ANY FAVORITE STORES OR WEBSITES?

DO YOU HAVE ANY FAVORITE MATERIALS?

SACHI LORD DESIGN CO.

WHAT TYPE OF SERVICES ARE YOU INTERESTED IN?

DEDESION OF FULL DESIGN OCCEPTS FLOORPLANS ONLY RENOVATIONS NEW HOME BUILD
WHICH BOOM WILL WE BE WORKING IN?

KITCHEN LIVINO EBOROOM BATH OTHER ALL
WHAT IS YOUR GOAL WITH THIS PROJECT?
WHAT ARE YOUR MAIN PRIORITIES FOR THIS PROJECT?
WHAT IS YOUR TIMEFRAME FOR THIS PROJECT?
HAVE YOU ESTABLISHED A BUDGET?
HOW WOULD YOU DESCRIBE YOUR COMMUNICATION STYLE?
VISUAL AUDIBLE KINETIC
DESCRIBE YOUR IDEAL EXPERIENCE. (VERY INVOLVED? HANDS-OFF?)

SACHI LORD DESIGN CO.

## FLOORPLAN EXAMPLES



## CONCEPT BOARDS





## CONCEPT BOARDS













(optional)





## IMPLEMENTATION GUIDE + LINKS TO PURCHASE



## IMPLEMENTATION GUIDE + LINKS TO PURCHASE



### PACKAGES Select the eDesign service that's right for you.

### 01 | THE STANDARD

Starting at \$750 per room\*

Just need a little direction? This package will get you off to a good start. We'll give you our signature look tailored to your space and you take it from there.

### INCLUDES:

- Your Personalized Design Questionnaire
- 2 Concept Boards

### 02 | THE WORKS

Starting at \$1,500 per room\*

Perhaps you'd like a few more details? Perfect. We can give you specific direction on how to achieve your dream home look.

### INCLUDES:

- Your Personalized Design
   Questionnaire
- Measuring Guide
- Floor Plans + Elevations