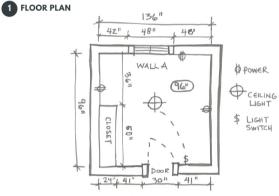

#### a few options THE FLOORPLANS

We will provide you with 2D floor plan options for your space, complete with existing and proposed layouts.

#### **FIXTURES & ARCHITECTURAL DETAILS**

Note + measure the height and width of anything you'll need to work around

- Windows ( width, height and height from the floor)
- Doors ( door width and height)
- Outlets and Switches
- Air Returns
- Light Fixtures
- Ceiling Height